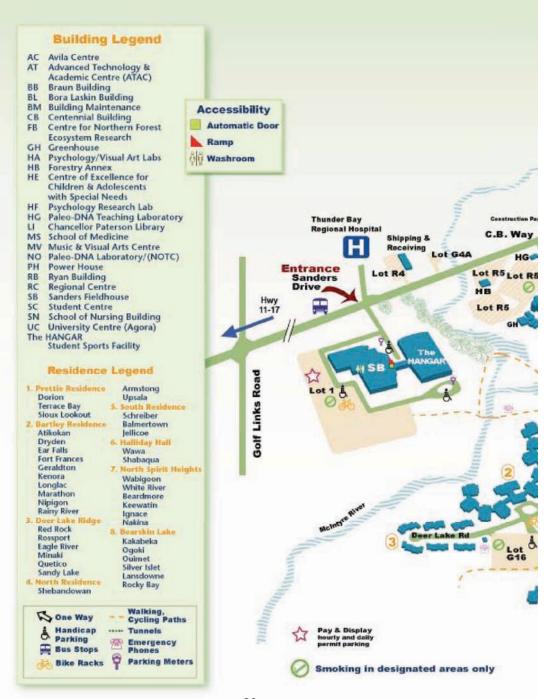

#### Thunder Bay Campus

Lakehead University strives to be a "welcoming, accessible and accountable institution, known for enabling students at all stages of life to achieve their potential".

| Lakehead University Campus Accessibility |                                                                            |  |  |  |
|------------------------------------------|----------------------------------------------------------------------------|--|--|--|
|                                          | chead offiversity campus Accessibility                                     |  |  |  |
| Service                                  | Designated and in a green                                                  |  |  |  |
| Accessible Parking                       | Designated parking spaces                                                  |  |  |  |
| Accessible Entrances                     | All main entrances                                                         |  |  |  |
|                                          | <ul> <li>Ramp access where needed</li> </ul>                               |  |  |  |
|                                          | <ul> <li>Automatic door openers</li> </ul>                                 |  |  |  |
| Elevators                                | <ul> <li>Audio/ Braille in University Centre</li> </ul>                    |  |  |  |
|                                          | <ul> <li>Audio in the Chancellor Paterson Library</li> </ul>               |  |  |  |
|                                          | In all main buildings                                                      |  |  |  |
| Accessible Washrooms                     | In all major buildings                                                     |  |  |  |
|                                          | <ul> <li>Identified with signage</li> </ul>                                |  |  |  |
| TTY Device                               | <ul> <li>Telecommunication device for the deaf available in the</li> </ul> |  |  |  |
|                                          | Learning Assistance Centre                                                 |  |  |  |
| Cafeteria                                | <ul> <li>Accessible tables</li> </ul>                                      |  |  |  |
| Outpost                                  | <ul> <li>Wheelchair Access using tunnel elevator</li> </ul>                |  |  |  |
| FM Service                               | <ul> <li>Available in designated rooms</li> </ul>                          |  |  |  |
| Lecture Theatres                         | Elevator access to UC 2011                                                 |  |  |  |
|                                          | <ul> <li>Ramp access to UC0050</li> </ul>                                  |  |  |  |
| Drinking Fountains                       | Accessible fountains on campus                                             |  |  |  |
| Lower Telephones                         | Accessible telephones on campus                                            |  |  |  |
| Stair Markings                           | Interior stairs marked to increase visibility                              |  |  |  |
| Assistive devices /software              | Available at the Chancellor Paterson Library and the                       |  |  |  |
|                                          | Learning Assistance Centre                                                 |  |  |  |
| Campus map                               | <ul> <li>http://www.lakeheadu.ca/images/misc/campusmap.pdf</li> </ul>      |  |  |  |
| Accessibility Plan                       | <ul> <li>http://hr.lakeheadu.ca/wp/?pg=117</li> </ul>                      |  |  |  |