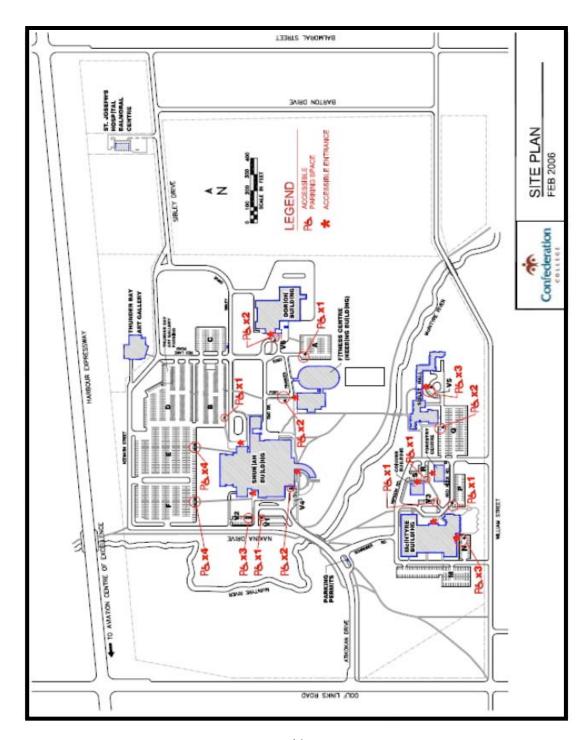

# ACCESSIBILITY AT CONFEDERATION COLLEGE

| Location ► Service ▼        | Shuniah<br>Building            | McIntyre<br>Building | Dorion<br>Building | Aviation<br>Centre | Fitness<br>Centre           | Sibley Hall<br>Residence |
|-----------------------------|--------------------------------|----------------------|--------------------|--------------------|-----------------------------|--------------------------|
| Accessible Parking          | ✓                              | ✓                    | ✓                  | ✓                  | ✓                           | ✓                        |
| Accessible Entrance         | ✓                              | ✓                    | ✓                  | ✓                  | ✓                           | ✓                        |
| Accessible Washrooms        | ✓                              | ✓                    | ✓                  | ✓                  | ✓                           | ✓                        |
| Lower Drinking Fountains    | ✓                              | ✓                    | <b>✓</b>           | <b>✓</b>           | ✓                           | none                     |
| Lower Pay Phones            | ✓                              | ✓                    | ✓                  | ✓                  | ✓                           | ✓                        |
| Elevators                   | ✓                              | n/a                  | <b>✓</b>           | <b>✓</b>           | to 2 <sup>nd</sup><br>floor | none                     |
| Lecture Theatre             | enter at 3 <sup>rd</sup> floor | n/a                  | n/a                | n/a                | n/a                         | n/a                      |
| Student<br>Lounge/Cafeteria | ✓                              | ✓                    | ✓                  | ✓                  | n/a                         | n/a                      |
| Nurse                       | by<br>phone                    | by<br>phone          | by<br>phone        | by<br>phone        | ✓                           | by<br>phone              |
| Paterson Library            | Acce                           | ssible entr          | ance               |                    |                             |                          |