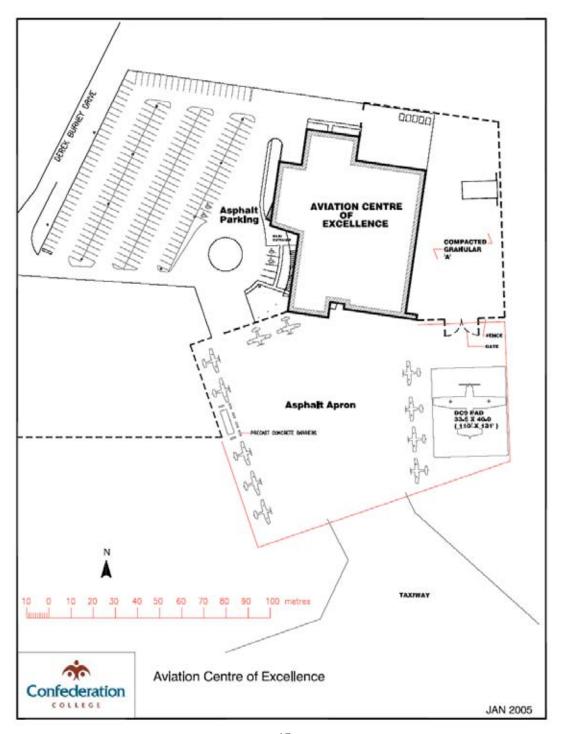

# ACCESSIBILITY AT CONFEDERATION COLLEGE

| Location ► Service ▼        | Shuniah<br>Building            | McIntyre<br>Building | Dorion<br>Building | Aviation<br>Centre | Fitness<br>Centre           | Sibley Hall<br>Residence |
|-----------------------------|--------------------------------|----------------------|--------------------|--------------------|-----------------------------|--------------------------|
| Accessible Parking          | ✓                              | ✓                    | ✓                  | ✓                  | ✓                           | ✓                        |
| Accessible Entrance         | ✓                              | ✓                    | ✓                  | ✓                  | ✓                           | ✓                        |
| Accessible Washrooms        | ✓                              | ✓                    | ✓                  | ✓                  | ✓                           | ✓                        |
| Lower Drinking Fountains    | ✓                              | ✓                    | <b>✓</b>           | <b>✓</b>           | ✓                           | none                     |
| Lower Pay Phones            | ✓                              | ✓                    | ✓                  | ✓                  | ✓                           | ✓                        |
| Elevators                   | ✓                              | n/a                  | <b>✓</b>           | <b>✓</b>           | to 2 <sup>nd</sup><br>floor | none                     |
| Lecture Theatre             | enter at 3 <sup>rd</sup> floor | n/a                  | n/a                | n/a                | n/a                         | n/a                      |
| Student<br>Lounge/Cafeteria | ✓                              | ✓                    | ✓                  | ✓                  | n/a                         | n/a                      |
| Nurse                       | by<br>phone                    | by<br>phone          | by<br>phone        | by<br>phone        | ✓                           | by<br>phone              |
| Paterson Library            | Acce                           | ssible entr          | ance               |                    |                             |                          |