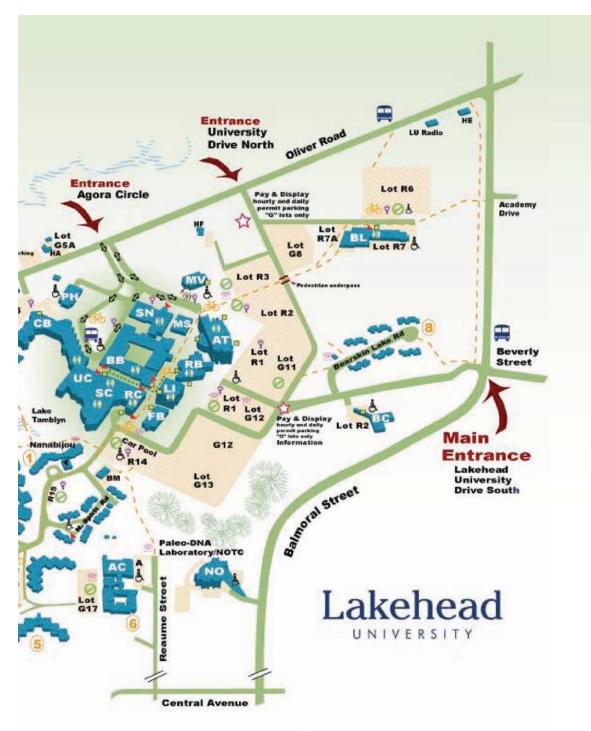

#### Thunder Bay Campus

Lakehead University strives to be a "welcoming, accessible and accountable institution, known for enabling students at all stages of life to achieve their potential".

| Lakehead University Campus Accessibility |                                                                            |  |  |  |
|------------------------------------------|----------------------------------------------------------------------------|--|--|--|
|                                          | chead offiversity campus Accessibility                                     |  |  |  |
| Service                                  | Designated and in a green                                                  |  |  |  |
| Accessible Parking                       | Designated parking spaces                                                  |  |  |  |
| Accessible Entrances                     | All main entrances                                                         |  |  |  |
|                                          | <ul> <li>Ramp access where needed</li> </ul>                               |  |  |  |
|                                          | <ul> <li>Automatic door openers</li> </ul>                                 |  |  |  |
| Elevators                                | <ul> <li>Audio/ Braille in University Centre</li> </ul>                    |  |  |  |
|                                          | <ul> <li>Audio in the Chancellor Paterson Library</li> </ul>               |  |  |  |
|                                          | In all main buildings                                                      |  |  |  |
| Accessible Washrooms                     | In all major buildings                                                     |  |  |  |
|                                          | <ul> <li>Identified with signage</li> </ul>                                |  |  |  |
| TTY Device                               | <ul> <li>Telecommunication device for the deaf available in the</li> </ul> |  |  |  |
|                                          | Learning Assistance Centre                                                 |  |  |  |
| Cafeteria                                | <ul> <li>Accessible tables</li> </ul>                                      |  |  |  |
| Outpost                                  | <ul> <li>Wheelchair Access using tunnel elevator</li> </ul>                |  |  |  |
| FM Service                               | <ul> <li>Available in designated rooms</li> </ul>                          |  |  |  |
| Lecture Theatres                         | Elevator access to UC 2011                                                 |  |  |  |
|                                          | <ul> <li>Ramp access to UC0050</li> </ul>                                  |  |  |  |
| Drinking Fountains                       | Accessible fountains on campus                                             |  |  |  |
| Lower Telephones                         | Accessible telephones on campus                                            |  |  |  |
| Stair Markings                           | Interior stairs marked to increase visibility                              |  |  |  |
| Assistive devices /software              | Available at the Chancellor Paterson Library and the                       |  |  |  |
|                                          | Learning Assistance Centre                                                 |  |  |  |
| Campus map                               | <ul> <li>http://www.lakeheadu.ca/images/misc/campusmap.pdf</li> </ul>      |  |  |  |
| Accessibility Plan                       | <ul> <li>http://hr.lakeheadu.ca/wp/?pg=117</li> </ul>                      |  |  |  |