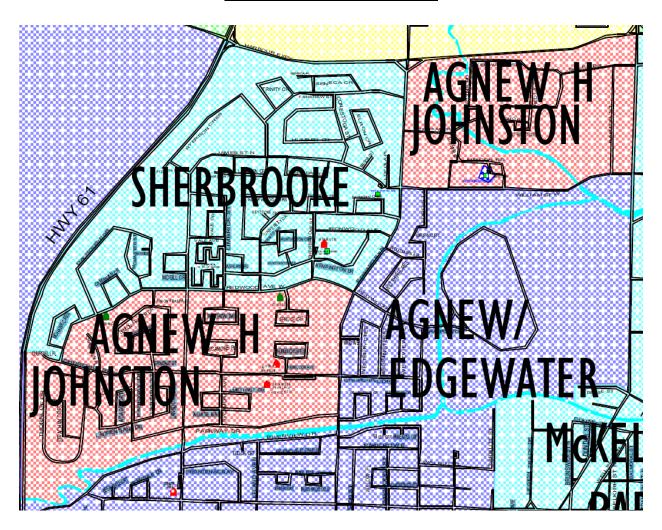

| 20,003.57                                             |

<sup>\*</sup>Revenue is generated through Ministry of Education Funding for community use that occurs outside of regular school hours (i.e.-when extra custodial staff is required). System-wide community use is full-cost recovery.

#### **Suitability for Facility Partnerships:**

Space is not currently available for facility partnerships.



#### Floor Plan 2015-2016

### **AGNEW H. JOHNSTON PUBLIC SCHOOL**

(145 Churchill Drive W; M004952; SFIS 7545)

#### 2015-2016 Room Usage

2015 OTG (On the Ground) Capacity: 530.0 2015 FC (Functional) Capacity: 530.0





## <u>Aerial View – School Site</u>





## <u> Aerial View – Neighbourhood</u>





## **Street Map**





## **School Zone Boundary Map**