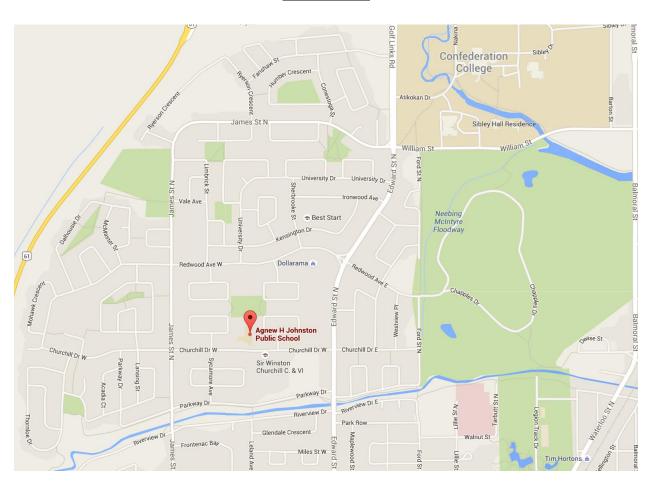

| 36,306.00                                             | 20,003.57                                             |

<sup>\*</sup>Revenue is generated through Ministry of Education Funding for community use that occurs outside of regular school hours (i.e.-when extra custodial staff is required). System-wide community use is full-cost recovery.

#### **Suitability for Facility Partnerships:**

Space is not currently available for facility partnerships.



#### Floor Plan 2015-2016

### **AGNEW H. JOHNSTON PUBLIC SCHOOL**

(145 Churchill Drive W; M004952; SFIS 7545)

#### 2015-2016 Room Usage

2015 OTG (On the Ground) Capacity: 530.0 2015 FC (Functional) Capacity: 530.0





## <u>Aerial View – School Site</u>





## <u> Aerial View – Neighbourhood</u>





## **Street Map**





## **School Zone Boundary Map**