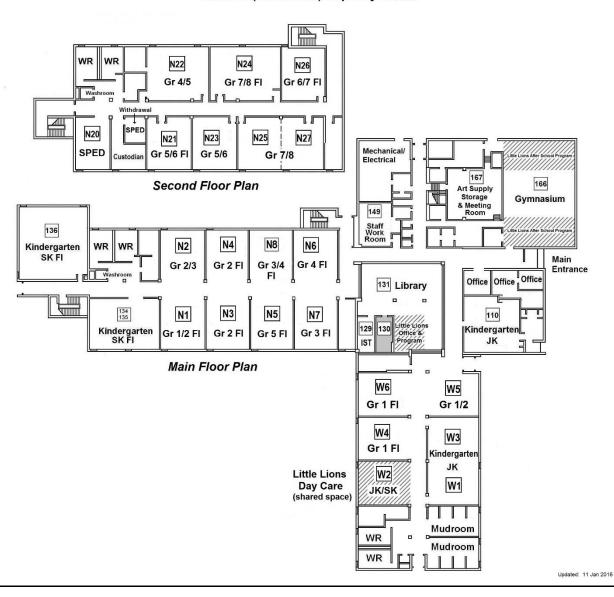

#### Floor Plan 2015-2016

### **AGNEW H. JOHNSTON PUBLIC SCHOOL**

(145 Churchill Drive W; M004952; SFIS 7545)

#### 2015-2016 Room Usage

2015 OTG (On the Ground) Capacity: 530.0 2015 FC (Functional) Capacity: 530.0